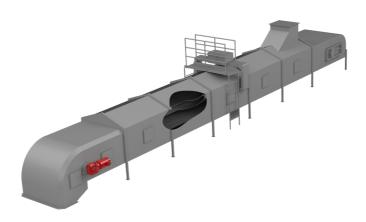

## **QPDJ**

## AIR CUSHION BELT CONVEYOR

QPDJ air cushion belt conveyor adopts air film to suspend the conveyor belt and materials, for conveying of granular materials and powdery materials horizontally or inclined. Tail and middle section, head c/w driving unit, air supply, tensioning device etc.

Belt is suspended by an air film to avoid direct contact between the belt and the equipment, reduced equipment wear, energy consumption. Less bearings, low failure rate, low maintenance costs. Head and tail self-cleaning device (optional). Equipped with speed protection, belt alignment, emergency stop device, pressure sensor etc. to ensure stable operation and protect equipment. Can be equipped with tail, middle section gravity tension etc. per actual design.